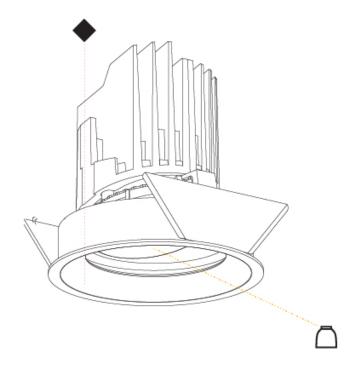

## GENERAL

| Series: Bioniq                                                              |
|-----------------------------------------------------------------------------|
| Subseries: Bioniq Round Adjustable                                          |
| Brand: Prolicht                                                             |
| Division: Architectural                                                     |
| Mounting Type: Recessed                                                     |
| Mounting Location: Ceiling                                                  |
| Subcategory: Downlight                                                      |
| PHYSICAL                                                                    |
| Shape: Round                                                                |
| Diameter (mm): 107                                                          |
| Diameter (in): $4\frac{3}{16}$                                              |
| Height (mm): 112                                                            |
| Height (in): $4\frac{7}{16}$                                                |
| Ceiling Thickness (mm): 10 / 12.5 / 15                                      |
| Ceiling Thickness (in): 3/8 or 1/2 or 9/16                                  |
| Min. Recessing Depth (mm): 130                                              |
| Min. Recessing Depth (in): 5 1/8                                            |
| Light Distribution: Adjustable / Downlight                                  |
| Weight (kg): 0.46                                                           |
| Weight (lbs): 1.01                                                          |
| Fixture Finish: SSR / BKV / CWI / CRY / HAB / UFT / ITA / RUA / FTG / MYG / |
| LOD / PUS / FRO / FUP / KIA / POP / BLS / SPG / MEY / GOH / GUM / CHC /     |
| COM / ABZ / JAG / OBR / MOS / ROR                                           |
| Fixture Material: Aluminum Die Cast                                         |
| Cut-out Measurements: 98mm / 3 7/8"                                         |
| ELECTRICAL                                                                  |
| Leven Types LED (These Stendard)                                            |