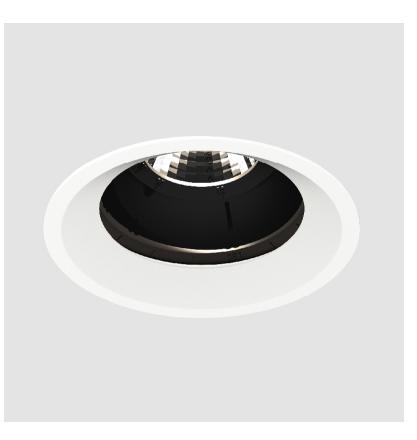

## **BIONIQ ROUND ADJUSTABLE RECESSED**

## GENERAL

| Series: Bioniq                                                              |
|-----------------------------------------------------------------------------|
| Subseries: Bioniq Round Adjustable                                          |
| Brand: Prolicht                                                             |
| Division: Architectural                                                     |
| Mounting Type: Recessed                                                     |
| Mounting Location: Ceiling                                                  |
| Subcategory: Downlight                                                      |
| PHYSICAL                                                                    |
| Shape: Round                                                                |
| Diameter (mm): 107                                                          |
| Diameter (in): $4\frac{3}{16}$                                              |
| Height (mm): 112                                                            |
| Height (in): $4\frac{7}{16}$                                                |
| Ceiling Thickness (mm): 10 / 12.5 / 15                                      |
| Ceiling Thickness (in): 3/8 or 1/2 or 9/16                                  |
| Min. Recessing Depth (mm): 130                                              |
| Min. Recessing Depth (in): 5 1/8                                            |
| Light Distribution: Adjustable / Downlight                                  |
| Weight (kg): 0.46                                                           |
| Weight (lbs): 1.01                                                          |
| Fixture Finish: SSR / BKV / CWI / CRY / HAB / UFT / ITA / RUA / FTG / MYG / |
| LOD / PUS / FRO / FUP / KIA / POP / BLS / SPG / MEY / GOH / GUM / CHC /     |
| COM / ABZ / JAG / OBR / MOS / ROR                                           |
| Fixture Material: Aluminum Die Cast                                         |
| Cut-out Measurements: 98mm / 3 7/8"                                         |
| ELECTRICAL                                                                  |
| Leven Types LED (These Stendard)                                            |