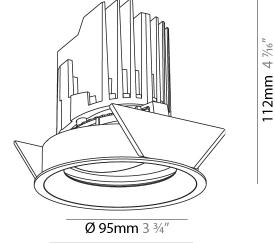

## GENERAL

| Series: Bioniq                                                              |
|-----------------------------------------------------------------------------|
| Subseries: Bioniq Round Adjustable                                          |
| Brand: Prolicht                                                             |
| Division: Architectural                                                     |
| Mounting Type: Recessed                                                     |
| Mounting Location: Ceiling                                                  |
| Subcategory: Downlight                                                      |
| PHYSICAL                                                                    |
| Shape: Round                                                                |
| Diameter (mm): 107                                                          |
| Diameter (in): $4\frac{3}{16}$                                              |
| Height (mm): 112                                                            |
| Height (in): $4\frac{7}{16}$                                                |
| Ceiling Thickness (mm): 10 / 12.5 / 15                                      |
| Ceiling Thickness (in): 3/8 or 1/2 or 9/16                                  |
| Min. Recessing Depth (mm): 130                                              |
| Min. Recessing Depth (in): 5 1/8                                            |
| Light Distribution: Adjustable / Downlight                                  |
| Weight (kg): 0.46                                                           |
| Weight (lbs): 1.01                                                          |
| Fixture Finish: SSR / BKV / CWI / CRY / HAB / UFT / ITA / RUA / FTG / MYG / |
| LOD / PUS / FRO / FUP / KIA / POP / BLS / SPG / MEY / GOH / GUM / CHC /     |
| COM / ABZ / JAG / OBR / MOS / ROR                                           |
| Fixture Material: Aluminum Die Cast                                         |
| Cut-out Measurements: 98mm / 3 7/8"                                         |
| ELECTRICAL                                                                  |
| Leven Types LED (These Stendard)                                            |