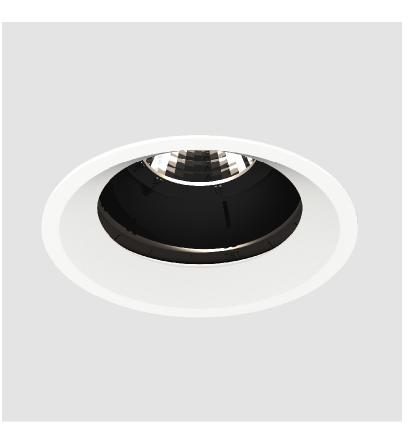

## **BIONIQ ROUND ADJUSTABLE RECESSED**

## GENERAL

| Series: Bioniq                                                              |
|-----------------------------------------------------------------------------|
| Subseries: Bioniq Round Adjustable                                          |
| Brand: Prolicht                                                             |
| Division: Architectural                                                     |
| Mounting Type: Recessed                                                     |
| Mounting Location: Ceiling                                                  |
| Subcategory: Downlight                                                      |
| PHYSICAL                                                                    |
| Shape: Round                                                                |
| Diameter (mm): 107                                                          |
| Diameter (in): $4\frac{3}{16}$                                              |
| Height (mm): 112                                                            |
| Height (in): $4\frac{7}{16}$                                                |
| Ceiling Thickness (mm): 10 / 12.5 / 15                                      |
| Ceiling Thickness (in): 3/8 or 1/2 or 9/16                                  |
| Min. Recessing Depth (mm): 130                                              |
| Min. Recessing Depth (in): 5 1/8                                            |
| Light Distribution: Adjustable / Downlight                                  |
| Weight (kg): 0.46                                                           |
| Weight (lbs): 1.01                                                          |
| Fixture Finish: SSR / BKV / CWI / CRY / HAB / UFT / ITA / RUA / FTG / MYG / |
| LOD / PUS / FRO / FUP / KIA / POP / BLS / SPG / MEY / GOH / GUM / CHC /     |
| COM / ABZ / JAG / OBR / MOS / ROR                                           |
| Fixture Material: Aluminum Die Cast                                         |
| Cut-out Measurements: 98mm / 3 7/8"                                         |
| ELECTRICAL                                                                  |
| Leven Types LED (These Stendard)                                            |