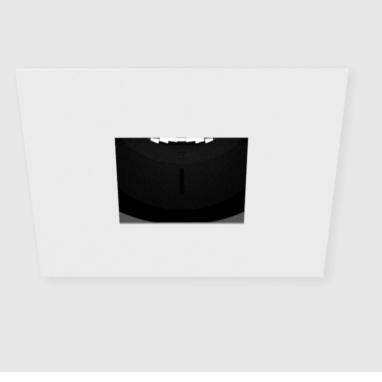

## GENERAL

| Series: Bioniq                                                              |
|-----------------------------------------------------------------------------|
| Subseries: Bioniq Round Adjustable                                          |
| Brand: Prolicht                                                             |
| Division: Architectural                                                     |
| Mounting Type: Recessed                                                     |
| Mounting Location: Ceiling                                                  |
| Subcategory: Downlight                                                      |
| PHYSICAL                                                                    |
| Shape: Round                                                                |
| Diameter (mm): 107                                                          |
| Diameter (in): $4\frac{3}{16}$                                              |
| Height (mm): 112                                                            |
| Height (in): $4\frac{7}{16}$                                                |
| Ceiling Thickness (mm): 10 / 12.5 / 15                                      |
| Ceiling Thickness (in): 3/8 or 1/2 or 9/16                                  |
| Min. Recessing Depth (mm): 130                                              |
| Min. Recessing Depth (in): 5 1/8                                            |
| Light Distribution: Adjustable / Downlight                                  |
| Weight (kg): 0.46                                                           |
| Weight (lbs): 1.01                                                          |
| Fixture Finish: SSR / BKV / CWI / CRY / HAB / UFT / ITA / RUA / FTG / MYG / |
| LOD / PUS / FRO / FUP / KIA / POP / BLS / SPG / MEY / GOH / GUM / CHC /     |
| COM / ABZ / JAG / OBR / MOS / ROR                                           |
| Fixture Material: Aluminum Die Cast                                         |
| Cut-out Measurements: 98mm / 3 7/8"                                         |
| ELECTRICAL                                                                  |
| Leven Types LED (These Stendard)                                            |