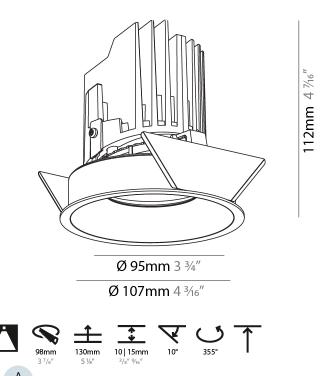

## GENERAL

| Series: Bioniq                                                              |
|-----------------------------------------------------------------------------|
| Subseries: Bioniq Round Adjustable                                          |
| Brand: Prolicht                                                             |
| Division: Architectural                                                     |
| Mounting Type: Recessed                                                     |
| Mounting Location: Ceiling                                                  |
| Subcategory: Downlight                                                      |
| PHYSICAL                                                                    |
| Shape: Round                                                                |
| Diameter (mm): 107                                                          |
| Diameter (in): $4\frac{3}{16}$                                              |
| Height (mm): 112                                                            |
| Height (in): $4\frac{7}{16}$                                                |
| Ceiling Thickness (mm): 10 / 12.5 / 15                                      |
| Ceiling Thickness (in): 3/8 or 1/2 or 9/16                                  |
| Min. Recessing Depth (mm): 130                                              |
| Min. Recessing Depth (in): 5 1/8                                            |
| Light Distribution: Adjustable / Downlight                                  |
| Weight (kg): 0.46                                                           |
| Weight (lbs): 1.01                                                          |
| Fixture Finish: SSR / BKV / CWI / CRY / HAB / UFT / ITA / RUA / FTG / MYG / |
| LOD / PUS / FRO / FUP / KIA / POP / BLS / SPG / MEY / GOH / GUM / CHC /     |
| COM / ABZ / JAG / OBR / MOS / ROR                                           |
| Fixture Material: Aluminum Die Cast                                         |
| Cut-out Measurements: 98mm / 3 7/8"                                         |
| ELECTRICAL                                                                  |
| Leven Types LED (These Stendard)                                            |

### OPTICAL

Reflector°: 20 / 40 / 60

Adjustability: Rotational 355°; Tilt 30°