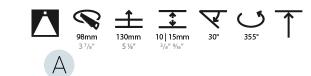

## GENERAL

| Series: Bioniq                                                              |
|-----------------------------------------------------------------------------|
| Subseries: Bioniq Round Adjustable                                          |
| Brand: Prolicht                                                             |
| Division: Architectural                                                     |
| Mounting Type: Recessed                                                     |
| Mounting Location: Ceiling                                                  |
| Subcategory: Downlight                                                      |
| PHYSICAL                                                                    |
| Shape: Round                                                                |
| Diameter (mm): 107                                                          |
| Diameter (in): $4\frac{3}{16}$                                              |
| Height (mm): 112                                                            |
| Height (in): $4\frac{7}{16}$                                                |
| Ceiling Thickness (mm): 10 / 12.5 / 15                                      |
| Ceiling Thickness (in): 3/8 or 1/2 or 9/16                                  |
| Min. Recessing Depth (mm): 130                                              |
| Min. Recessing Depth (in): 5 1/8                                            |
| Light Distribution: Adjustable / Downlight                                  |
| Weight (kg): 0.46                                                           |
| Weight (lbs): 1.01                                                          |
| Fixture Finish: SSR / BKV / CWI / CRY / HAB / UFT / ITA / RUA / FTG / MYG / |
| LOD / PUS / FRO / FUP / KIA / POP / BLS / SPG / MEY / GOH / GUM / CHC /     |
| COM / ABZ / JAG / OBR / MOS / ROR                                           |
| Fixture Material: Aluminum Die Cast                                         |
| Cut-out Measurements: 98mm / 3 7/8"                                         |
| ELECTRICAL                                                                  |
| Leven Types LED (These Stendard)                                            |

### OPTICAL

Reflector°: 20 / 40 / 60

Adjustability: Rotational 355°; Tilt 30°