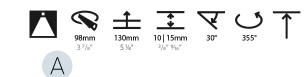

## GENERAL

| Series: Bioniq                                                              |
|-----------------------------------------------------------------------------|
| Subseries: Bioniq Round Adjustable                                          |
| Brand: Prolicht                                                             |
| Division: Architectural                                                     |
| Mounting Type: Recessed                                                     |
| Mounting Location: Ceiling                                                  |
| Subcategory: Downlight                                                      |
| PHYSICAL                                                                    |
| Shape: Round                                                                |
| Diameter (mm): 107                                                          |
| Diameter (in): $4\frac{3}{16}$                                              |
| Height (mm): 112                                                            |
| Height (in): $4\frac{7}{16}$                                                |
| Ceiling Thickness (mm): 10 / 12.5 / 15                                      |
| Ceiling Thickness (in): 3/8 or 1/2 or 9/16                                  |
| Min. Recessing Depth (mm): 130                                              |
| Min. Recessing Depth (in): 5 1/8                                            |
| Light Distribution: Adjustable / Downlight                                  |
| Weight (kg): 0.46                                                           |
| Weight (lbs): 1.01                                                          |
| Fixture Finish: SSR / BKV / CWI / CRY / HAB / UFT / ITA / RUA / FTG / MYG / |
| LOD / PUS / FRO / FUP / KIA / POP / BLS / SPG / MEY / GOH / GUM / CHC /     |
| COM / ABZ / JAG / OBR / MOS / ROR                                           |
| Fixture Material: Aluminum Die Cast                                         |
| Cut-out Measurements: 98mm / 3 7/8"                                         |
| ELECTRICAL                                                                  |
| Leven Types LED (These Stendard)                                            |

### OPTICAL

Reflector°: 20 / 40 / 60

Adjustability: Rotational 355°; Tilt 30°