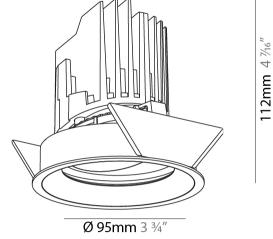

## GENERAL

| Series: Bioniq                                                              |
|-----------------------------------------------------------------------------|
| Subseries: Bioniq Round Adjustable                                          |
| Brand: Prolicht                                                             |
| Division: Architectural                                                     |
| Mounting Type: Recessed                                                     |
| Mounting Location: Ceiling                                                  |
| Subcategory: Downlight                                                      |
| PHYSICAL                                                                    |
| Shape: Round                                                                |
| Diameter (mm): 107                                                          |
| Diameter (in): $4\frac{3}{16}$                                              |
| Height (mm): 112                                                            |
| Height (in): $4\frac{7}{16}$                                                |
| Ceiling Thickness (mm): 10 / 12.5 / 15                                      |
| Ceiling Thickness (in): 3/8 or 1/2 or 9/16                                  |
| Min. Recessing Depth (mm): 130                                              |
| Min. Recessing Depth (in): 5 1/8                                            |
| Light Distribution: Adjustable / Downlight                                  |
| Weight (kg): 0.46                                                           |
| Weight (lbs): 1.01                                                          |
| Fixture Finish: SSR / BKV / CWI / CRY / HAB / UFT / ITA / RUA / FTG / MYG / |
| LOD / PUS / FRO / FUP / KIA / POP / BLS / SPG / MEY / GOH / GUM / CHC /     |
| COM / ABZ / JAG / OBR / MOS / ROR                                           |
| Fixture Material: Aluminum Die Cast                                         |
| Cut-out Measurements: 98mm / 3 7/8"                                         |
| ELECTRICAL                                                                  |
| Leven Types LED (These Stendard)                                            |