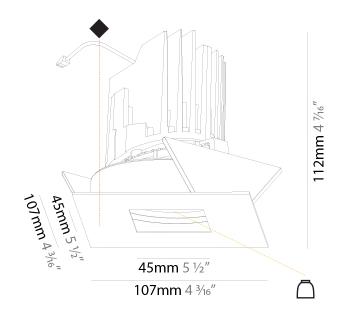

## GENERAL

| Series: Bioniq                                                              |
|-----------------------------------------------------------------------------|
| Subseries: Bioniq Round Adjustable                                          |
| Brand: Prolicht                                                             |
| Division: Architectural                                                     |
| Mounting Type: Recessed                                                     |
| Mounting Location: Ceiling                                                  |
| Subcategory: Downlight                                                      |
| PHYSICAL                                                                    |
| Shape: Round                                                                |
| Diameter (mm): 107                                                          |
| Diameter (in): $4\frac{3}{16}$                                              |
| Height (mm): 112                                                            |
| Height (in): $4\frac{7}{16}$                                                |
| Ceiling Thickness (mm): 10 / 12.5 / 15                                      |
| Ceiling Thickness (in): 3/8 or 1/2 or 9/16                                  |
| Min. Recessing Depth (mm): 130                                              |
| Min. Recessing Depth (in): 5 1/8                                            |
| Light Distribution: Adjustable / Downlight                                  |
| Weight (kg): 0.46                                                           |
| Weight (lbs): 1.01                                                          |
| Fixture Finish: SSR / BKV / CWI / CRY / HAB / UFT / ITA / RUA / FTG / MYG / |
| LOD / PUS / FRO / FUP / KIA / POP / BLS / SPG / MEY / GOH / GUM / CHC /     |
| COM / ABZ / JAG / OBR / MOS / ROR                                           |
| Fixture Material: Aluminum Die Cast                                         |
| Cut-out Measurements: 98mm / 3 7/8"                                         |
| ELECTRICAL                                                                  |
| Leven Types LED (These Stendard)                                            |