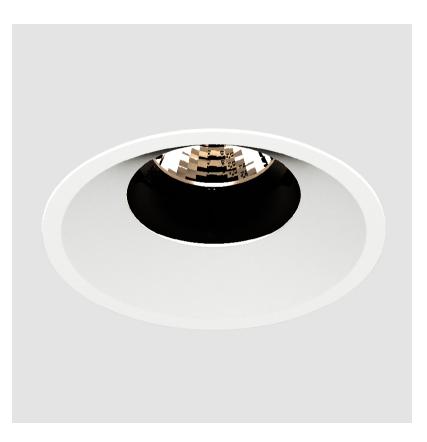

## **BIONIQ ROUND ADJUSTABLE RECESSED**

## GENERAL

| Series: Bioniq                                                              |
|-----------------------------------------------------------------------------|
| Subseries: Bioniq Round Adjustable                                          |
| Brand: Prolicht                                                             |
| Division: Architectural                                                     |
| Mounting Type: Recessed                                                     |
| Mounting Location: Ceiling                                                  |
| Subcategory: Downlight                                                      |
| PHYSICAL                                                                    |
| Shape: Round                                                                |
| Diameter (mm): 107                                                          |
| Diameter (in): $4\frac{3}{16}$                                              |
| Height (mm): 112                                                            |
| Height (in): $4\frac{7}{16}$                                                |
| Ceiling Thickness (mm): 10 / 12.5 / 15                                      |
| Ceiling Thickness (in): 3/8 or 1/2 or 9/16                                  |
| Min. Recessing Depth (mm): 130                                              |
| Min. Recessing Depth (in): 5 1/8                                            |
| Light Distribution: Adjustable / Downlight                                  |
| Weight (kg): 0.46                                                           |
| Weight (lbs): 1.01                                                          |
| Fixture Finish: SSR / BKV / CWI / CRY / HAB / UFT / ITA / RUA / FTG / MYG / |
| LOD / PUS / FRO / FUP / KIA / POP / BLS / SPG / MEY / GOH / GUM / CHC /     |
| COM / ABZ / JAG / OBR / MOS / ROR                                           |
| Fixture Material: Aluminum Die Cast                                         |
| Cut-out Measurements: 98mm / 3 7/8"                                         |
| ELECTRICAL                                                                  |
| Leven Types LED (These Stendard)                                            |