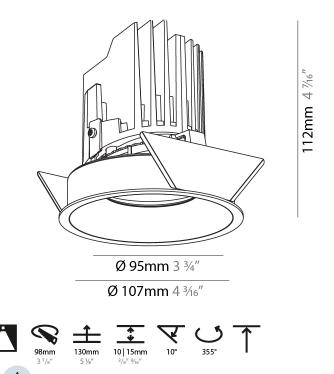

## GENERAL

| Series: Bioniq                                                              |
|-----------------------------------------------------------------------------|
| Subseries: Bioniq Round Adjustable                                          |
| Brand: Prolicht                                                             |
| Division: Architectural                                                     |
| Mounting Type: Recessed                                                     |
| Mounting Location: Ceiling                                                  |
| Subcategory: Downlight                                                      |
| PHYSICAL                                                                    |
| Shape: Round                                                                |
| Diameter (mm): 107                                                          |
| Diameter (in): $4\frac{3}{16}$                                              |
| Height (mm): 112                                                            |
| Height (in): $4\frac{7}{16}$                                                |
| Ceiling Thickness (mm): 10 / 12.5 / 15                                      |
| Ceiling Thickness (in): 3/8 or 1/2 or 9/16                                  |
| Min. Recessing Depth (mm): 130                                              |
| Min. Recessing Depth (in): 5 1/8                                            |
| Light Distribution: Adjustable / Downlight                                  |
| Weight (kg): 0.46                                                           |
| Weight (lbs): 1.01                                                          |
| Fixture Finish: SSR / BKV / CWI / CRY / HAB / UFT / ITA / RUA / FTG / MYG / |
| LOD / PUS / FRO / FUP / KIA / POP / BLS / SPG / MEY / GOH / GUM / CHC /     |
| COM / ABZ / JAG / OBR / MOS / ROR                                           |
| Fixture Material: Aluminum Die Cast                                         |
| Cut-out Measurements: 98mm / 3 7/8"                                         |
| ELECTRICAL                                                                  |
| Leven Types LED (These Stendard)                                            |