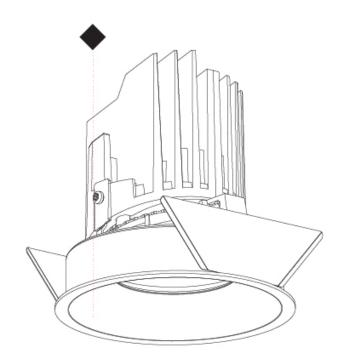

## **BIONIQ ROUND ADJUSTABLE RECESSED**

## GENERAL

| Series: Bioniq                                                              |
|-----------------------------------------------------------------------------|
| Subseries: Bioniq Round Adjustable                                          |
| Brand: Prolicht                                                             |
| Division: Architectural                                                     |
| Mounting Type: Recessed                                                     |
| Mounting Location: Ceiling                                                  |
| Subcategory: Downlight                                                      |
| PHYSICAL                                                                    |
| Shape: Round                                                                |
| Diameter (mm): 107                                                          |
| Diameter (in): $4\frac{3}{16}$                                              |
| Height (mm): 112                                                            |
| Height (in): $4\frac{7}{16}$                                                |
| Ceiling Thickness (mm): 10 / 12.5 / 15                                      |
| Ceiling Thickness (in): 3/8 or 1/2 or 9/16                                  |
| Min. Recessing Depth (mm): 130                                              |
| Min. Recessing Depth (in): 5 1/8                                            |
| Light Distribution: Adjustable / Downlight                                  |
| Weight (kg): 0.46                                                           |
| Weight (lbs): 1.01                                                          |
| Fixture Finish: SSR / BKV / CWI / CRY / HAB / UFT / ITA / RUA / FTG / MYG / |
| LOD / PUS / FRO / FUP / KIA / POP / BLS / SPG / MEY / GOH / GUM / CHC /     |
| COM / ABZ / JAG / OBR / MOS / ROR                                           |
| Fixture Material: Aluminum Die Cast                                         |
| Cut-out Measurements: 98mm / 3 7/8"                                         |
| ELECTRICAL                                                                  |
| Leven Types LED (These Stendard)                                            |